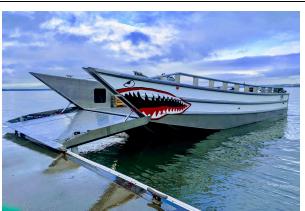

door and heavy duty hydraulics not only allows you to drive large vehicles on and off the beach, it will easily lift a truck as well. The mobile console, called the Maxhelm, allows the captain to position himself anywhere necessary on the boat, ensuring maximum visibility, comfort, and safety, regardless of the configuration of the load. The open design of this boat allows the use of custom deck components that can be placed or removed as needed. Components can include cabins, elevated bridges, pump tanks, dry cargo containers, haz-mat kits, row seating, and more.

### **Project Details**

HULL MODEL 4112 BUILD #LC-22

POWER: TWIN SUZUKI 350 DUAL PROPS

Extendable hydraulic bow ramps

600 gallon total fuel with off fueling system

Complete Seastar power steering system

### More Photos















## **Project Details:**



Hull Model 4112 Dimensions LOA 41' x 12'

Power: TWIN SUZUKI 350 DUAL PROPS