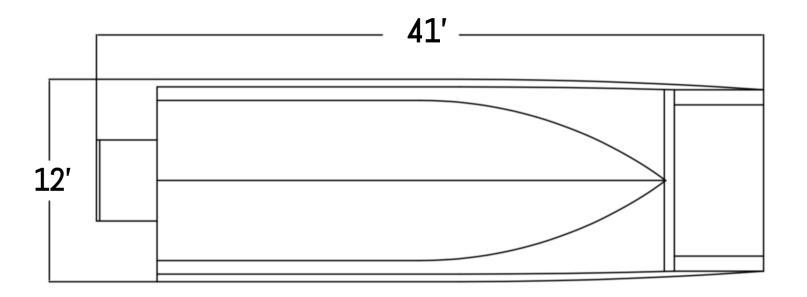

### **Project Details**

HULL MODEL 4112 BUILD #LC-22

POWER: TWIN SUZUKI 350 DUAL PROPS

Extendable hydraulic bow ramps

600 gallon total fuel with off fueling system

Complete Seastar power steering system

## **Project Details:**

Hull Model 4112 Dimensions LOA 41' x 12'

Power: TWIN SUZUKI 350 DUAL PROPS