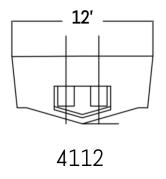

### **Project Details**

HULL MODEL 4112 BUILD #LC-22

POWER: TWIN SUZUKI 350 DUAL PROPS

Extendable hydraulic bow ramps

600 gallon total fuel with off fueling system

Complete Seastar power steering system

## **Project Details:**

Hull Model 4112 Dimensions LOA 41' x 12'

Power: TWIN SUZUKI 350 DUAL PROPS