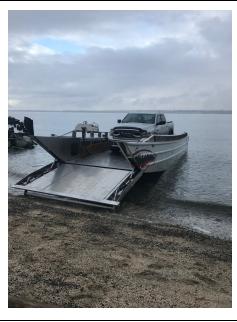

#### **Product Overview**

This boat will go into service in the South Pacific island of Guam running fuel and food to smaller remote islands. The LC22 with the Maxgate landing door and heavy duty hydraulics not only allows you to drive large vehicles on and off the beach, it will easily lift a truck as well. The mobile console, called the Maxhelm, allows the captain to position himself anywhere necessary on the boat, ensuring maximum visibility, comfort, and safety, regardless of the configuration of the load. The open design of this boat allows the use of custom deck components that can be placed or removed as needed. Components can include cabins, elevated bridges, pump tanks, dry cargo containers, haz-mat kits, row seating, and more.

### **Project Details**

HULL MODEL 4112 BUILD #LC-22

POWER: TWIN SUZUKI 350 DUAL PROPS

Extendable hydraulic bow ramps

600 gallon total fuel with off fueling system

Complete Seastar power steering system