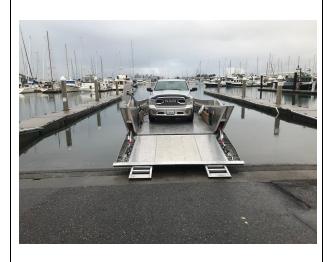

#### **Product Overview**

This boat will go into service in the South Pacific island of Guam running fuel and food to smaller remote islands. The LC22 with the Maxgate landing door and heavy duty hydraulics not only allows you to drive large vehicles on and off the beach, it will easily lift a truck as well. The mobile console, called the Maxhelm, allows the captain to position himself anywhere necessary on the boat, ensuring maximum visibility, comfort, and safety, regardless of the configuration of the load. The open design of this boat allows the use of custom deck components that can be placed or removed as needed. Components can include cabins, elevated bridges, pump tanks, dry cargo containers, haz-mat kits, row seating, and more.

### **Project Details**

HULL MODEL 4112 BUILD #LC-22

POWER: TWIN SUZUKI 350 DUAL PROPS

Extendable hydraulic bow ramps

600 gallon total fuel with off fueling system

Complete Seastar power steering system