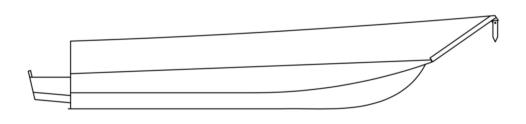

#### **Product Overview**

This boat will go into service in the South Pacific island of Guam running fuel and food to smaller remote islands. The LC22 with the Maxgate landing door and heavy duty hydraulics not only allows you to drive large vehicles on and off the beach, it will easily lift a truck as well. The mobile console, called the Maxhelm, allows the captain to position himself anywhere necessary on the boat, ensuring maximum visibility, comfort, and safety, regardless of the configuration of the load. The open design of this boat allows the use of custom deck components that can be placed or removed as needed. Components can include cabins, elevated bridges, pump tanks, dry cargo containers, haz-mat kits, row seating, and more.

### **Project Details**

HULL MODEL 4112 BUILD #LC-22

POWER: TWIN SUZUKI 350 DUAL PROPS

Extendable hydraulic bow ramps

600 gallon total fuel with off fueling system

Complete Seastar power steering system

## **Project Details:**

Hull Model 4112 Dimensions LOA 41' x 12'

Power: TWIN SUZUKI 350 DUAL PROPS