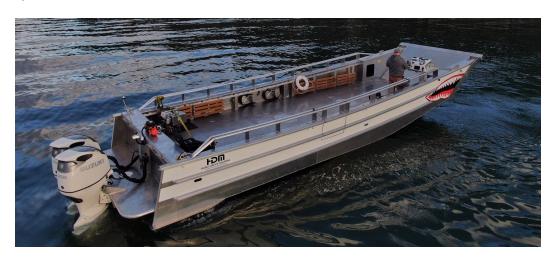

#### **Product Overview**

This boat will go into service in the South Pacific island of Guam running fuel and food to smaller remote islands. The LC22 with the Maxgate landing door and heavy duty hydraulics not only allows you to drive large vehicles on and off the beach, it will easily lift a truck as well. The mobile console, called the Maxhelm, allows the captain to position himself anywhere necessary on the boat, ensuring maximum visibility, comfort, and safety, regardless of the configuration of the load. The open design of this boat allows the use of custom deck components that can be placed or removed as needed. Components can include cabins, elevated bridges, pump tanks, dry cargo containers, haz-mat kits, row seating, and more.

### **Project Details**

HULL MODEL 4112 BUILD #LC-22

POWER: TWIN SUZUKI 350 DUAL PROPS

Extendable hydraulic bow ramps

600 gallon total fuel with off fueling system

Complete Seastar power steering system