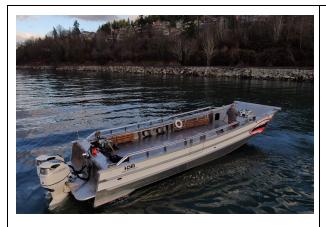

g door and heavy duty hydraulics not only allows you to drive large vehicles on and off the beach, it will easily lift a truck as well. The mobile console, called the Maxhelm, allows the captain to position himself anywhere necessary on the boat, ensuring maximum visibility, comfort, and safety, regardless of the configuration of the load. The open design of this boat allows the use of custom deck components that can be placed or removed as needed. Components can include cabins, elevated bridges, pump tanks, dry cargo containers, haz-mat kits, row seating, and more.

### **Project Details**

HULL MODEL 4112 BUILD #LC-22

POWER: TWIN SUZUKI 350 DUAL PROPS

Extendable hydraulic bow ramps

600 gallon total fuel with off fueling system

Complete Seastar power steering system

### More Photos















## **Project Details:**



Hull Model 4112 Dimensions LOA 41' x 12'

Power: TWIN SUZUKI 350 DUAL PROPS