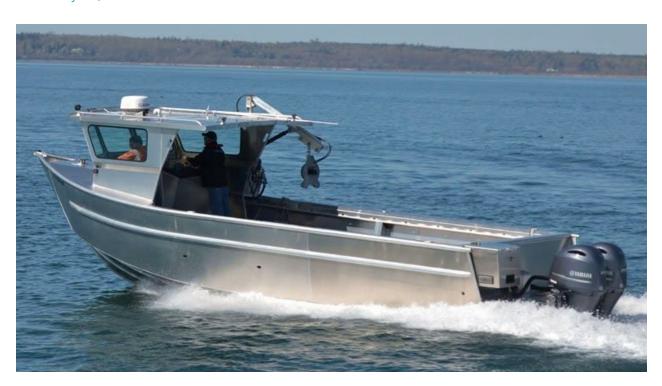

## **Product Overview**

The Puget Sound Crabber was designed for one thing only – crab pot hauling capacity. This boat gets to the crabbing waters quickly, uses a hydraulically powered crab pot puller on a davit, and will carry home more crab in live wells than most people will eat in a lifetime.

## **Project Details**

HULL MODEL 3112 BUILD #PUGET SOUND CRABBER

DIMENSIONS: LENGTH 31' BEAM 12'

POWER: X2 YAMAHA 200 HP